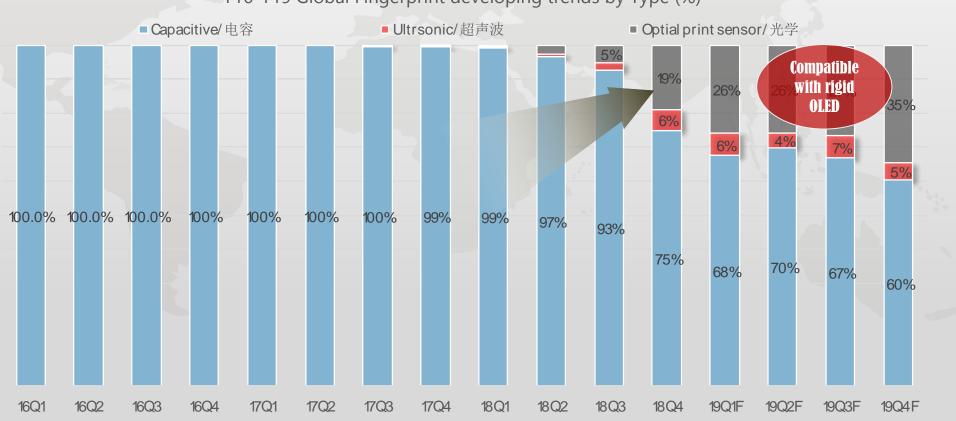

Sigmaintell

- 1. The Ultrasonic Fingerprint MS% was up to around 6% in 18Q4, mainly demand was from Samsung Galaxy S10 series. Sigmaintell fcst it will keep stable at around 5% in Y19. Total volume will be up to 54mil.in Y19 and YoY increasing around 172%.
- 2. In 18Q4, the MS% of Optical fingerprint was up to 19% sharply. Total volume will be up to 281mil. And YoY increasing around 372% in Y19.

Y16-Y19 Global Fingerprint developing trends by Type (%)