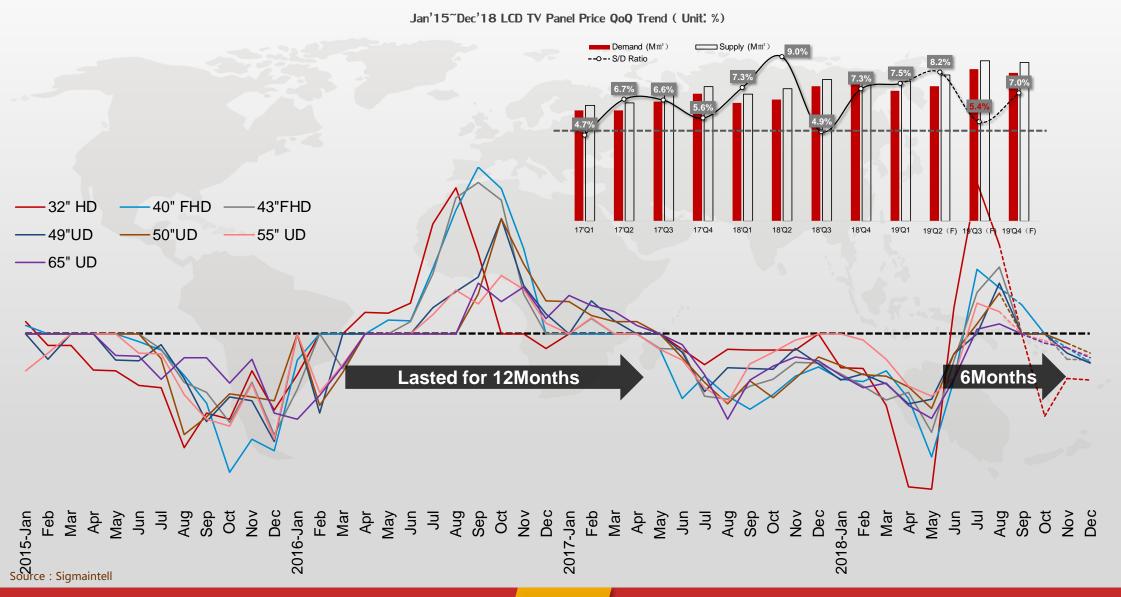

#### 4<sup>th</sup>. Cystal cycle broke, supply control is more and more important

#### 4<sup>th</sup>. Cystal cycle broke, supply control is more and more important

- TV Panel price decreased again in Q2'19, with slightly and very short time price up during Mar.~Apr., the panel makers profit is still suffering loss, supply control is important.
- According to *Sigmaintell Supply&demand model*, if panel makers can decrease utilization by 7% in Q2, market supply&demand would return to balance (balance line is around 5%).