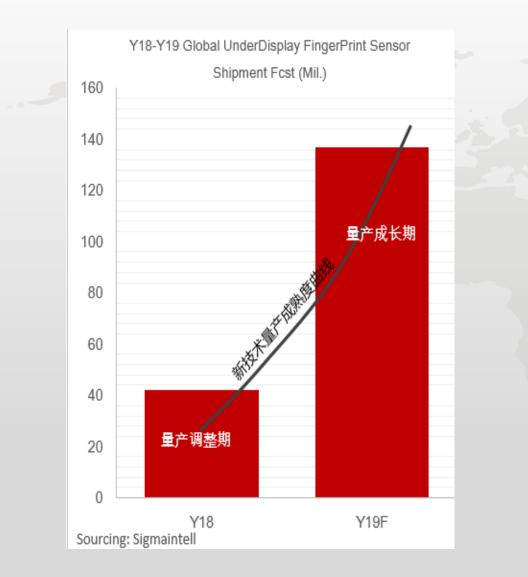

Sigmaintell

- 1. The Ultrasonic Fingerprint MS% was up to around 6% in 18Q4, mainly demand was from Samsung Galaxy S10 series. Sigmaintell fcst it will keep stable at around 5% in Y19. Total volume will be up to 54mil.in Y19 and YoY increasing around 172%.
- 2. In 18Q4, the MS% of Optical fingerprint was up to 19% sharply. Total volume will be up to 281mil. And YoY increasing around 372% in Y19.