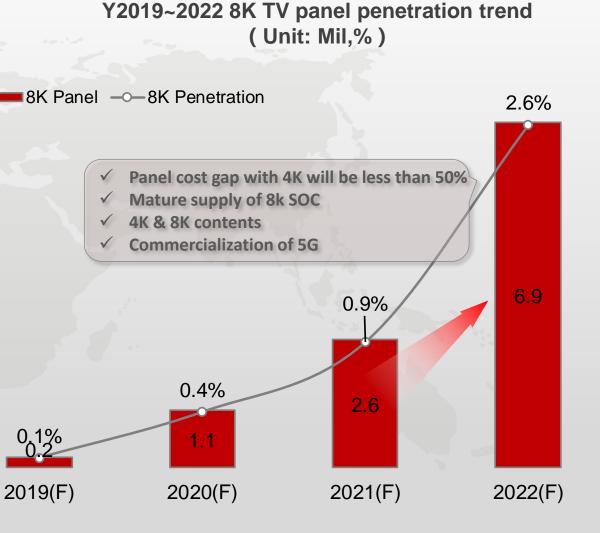

#### 3<sup>rd</sup>. Bigger size&8K will gain sustainable grow

Panel makers 8K products layout ( Unit: Mil,% )

|     | 65" | 70" | 75" | 80" | 82" | 85" | 98" | 100" | 110" | Remark               |
|-----|-----|-----|-----|-----|-----|-----|-----|------|------|----------------------|
| LGD |     |     |     |     |     |     |     |      |      | Sample,<br>Q2'19 MP  |
| SDC |     |     |     |     |     | :   |     |      |      | МР                   |
| INX |     |     |     |     |     |     |     |      |      | Sample ,<br>Q2'19 MP |
| AUO |     |     |     |     |     |     |     |      |      | МР                   |
| BOE |     |     |     |     |     |     |     |      |      | Sample ,<br>Q2'19 MP |
| SOT |     |     |     |     |     |     |     |      |      | Sample ,<br>Q3'19 MP |
| CEC |     |     |     |     |     |     |     |      |      | Sample               |
|     |     |     |     | -   |     |     |     |      |      |                      |

Data source: Sigmaintell

С

Sharp

MP

#### 3<sup>rd</sup>. Bigger size&8K will gain sustainable grow

Data source: Sigmaintell