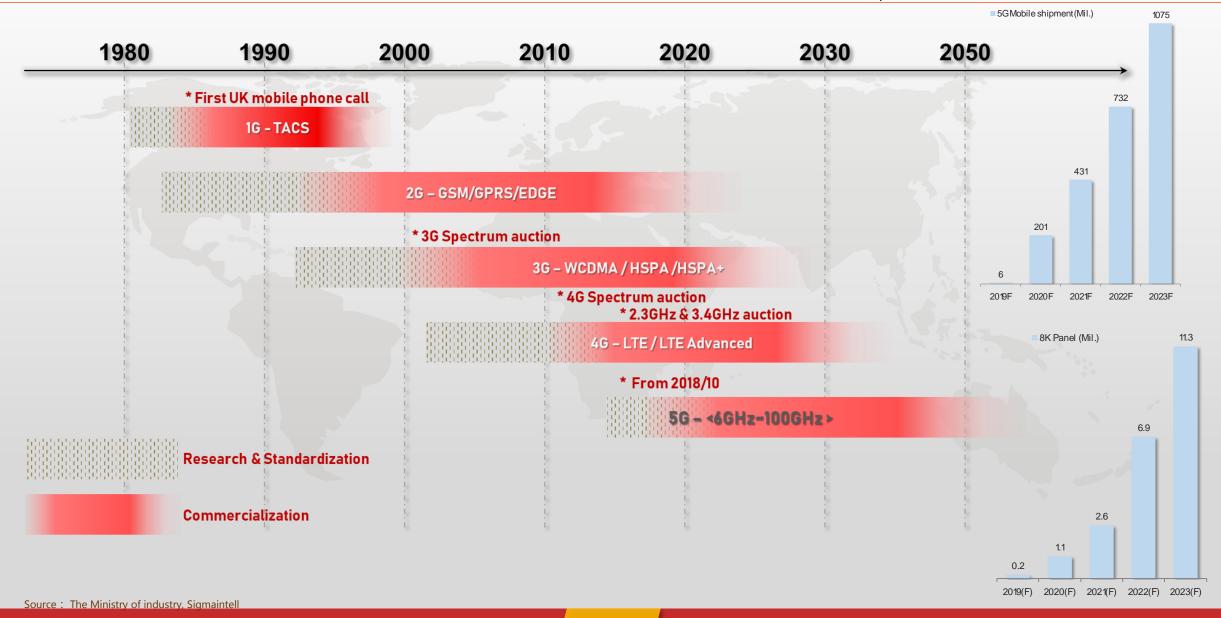

# 6<sup>th</sup>. 5G – Drive demand booming on 5G smartphone&8K TV from 2021~2022

Chap.4: ValueChain

#### 6<sup>th</sup>. 5G is ON, driving innovation application growing

#### 6<sup>th</sup>. 5G is ON, driving innovation application growing

ALL RIGHTS RESERVED BY SIGMAINTELL. REPRODUCTION PROHIBITED WITHOUT WRITTEN PERMISSION.

#### 6<sup>th</sup>. 5G is ON, driving innovation application growing

ALL RIGHTS RESERVED BY SIGMAINTELL. REPRODUCTION PROHIBITED WITHOUT WRITTEN PERMISSION.

Siqmaintell