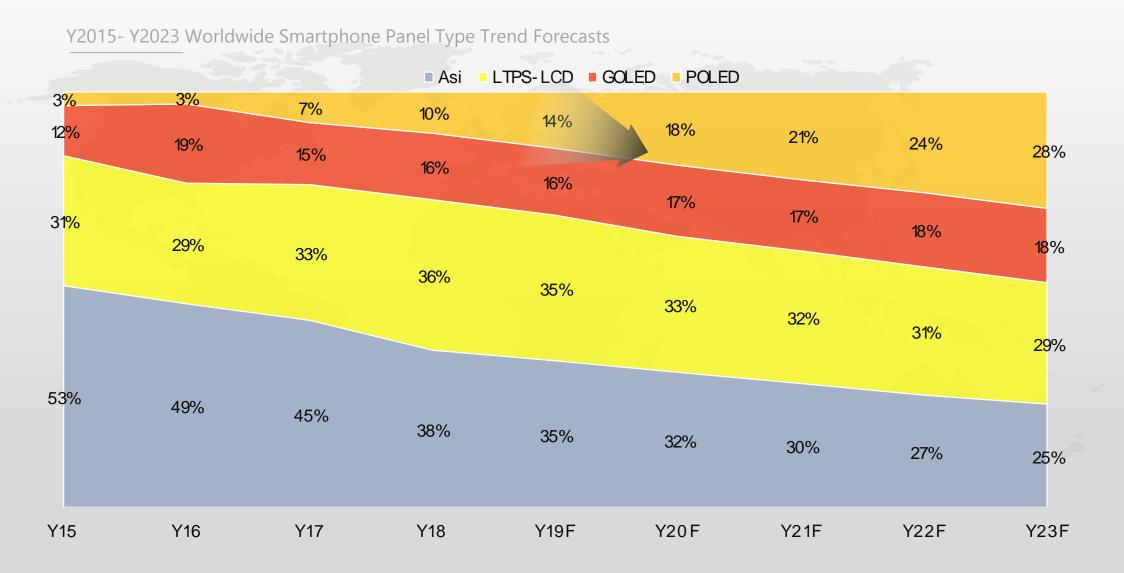

#### 2<sup>nd</sup>. Capacity&technology upgrades play key role in the coming years