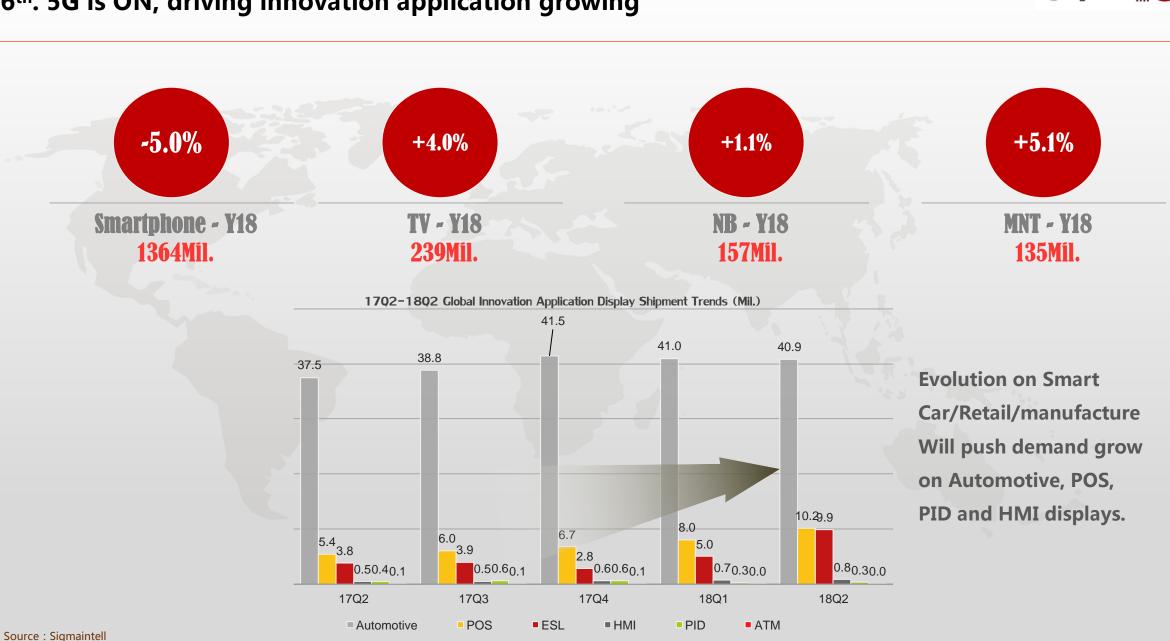

#### 6<sup>th</sup>. 5G is ON, driving innovation application growing

#### 6<sup>th</sup>. 5G is ON, driving innovation application growing

ALL RIGHTS RESERVED BY SIGMAINTELL. REPRODUCTION PROHIBITED WITHOUT WRITTEN PERMISSION.

#### 6<sup>th</sup>. 5G is ON, driving innovation application growing

ALL RIGHTS RESERVED BY SIGMAINTELL. REPRODUCTION PROHIBITED WITHOUT WRITTEN PERMISSION.

Siqmaintell