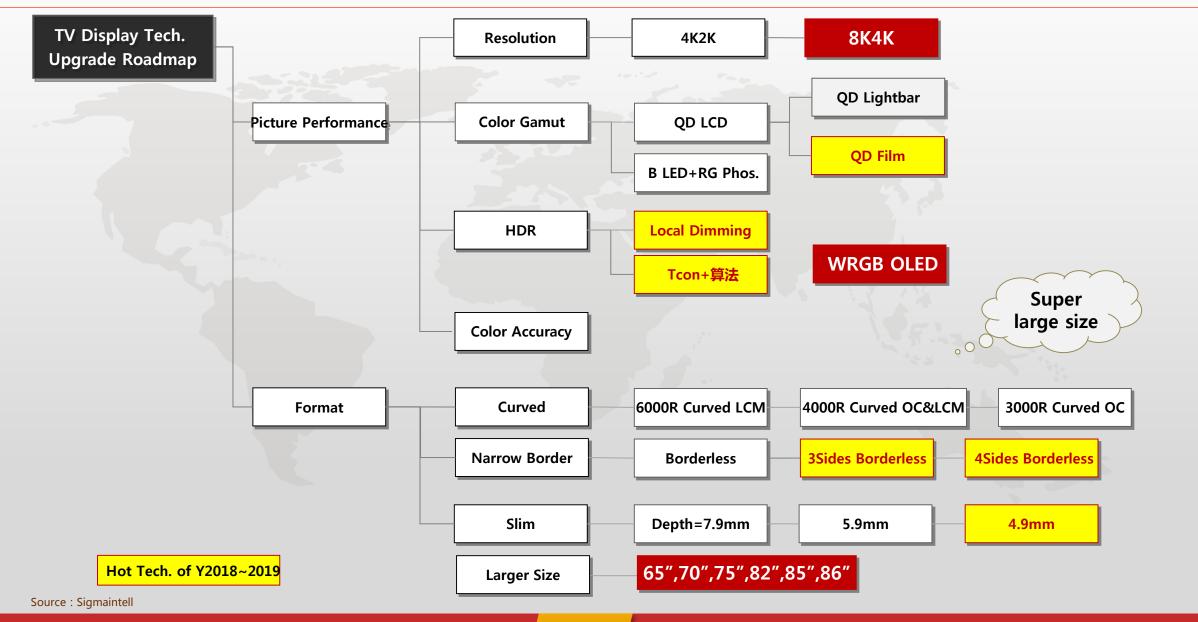

Sigmaintell 2019.6





#### **1**<sup>st</sup>. Display industry is eager on technological innovation





#### **1**<sup>st</sup>. Display industry is eager on technological innovation



17Q4-18Q4 Global Key Panel Makers Operation Profit Trends (Mil.\$)



#### **Display industry entering 3rd. stage**





#### 2<sup>nd</sup>. Capacity&technology upgrades play key role in the coming years







#### 2<sup>nd</sup>. Capacity&technology upgrades play key role in the coming years



#### 2<sup>nd</sup>. Capacity&technology upgrades play key role in the coming years





# Sigmaintell

#### 3<sup>rd</sup>. Bigger size&8K will gain sustainable grow





Panel makers 8K products layout ( Unit: Mil,% )

|     | 65" | 70" | 75" | 80" | 82" | 85" | 98" | 100" | 110" | Remark               |
|-----|-----|-----|-----|-----|-----|-----|-----|------|------|----------------------|
| LGD |     |     |     |     |     |     |     |      |      | Sample,<br>Q2'19 MP  |
| SDC |     |     |     |     |     | :   |     |      |      | МР                   |
| INX |     |     |     |     |     |     |     |      |      | Sample ,<br>Q2'19 MP |
| AUO |     |     |     |     |     |     |     |      |      | МР                   |
| BOE |     |     |     |     |     |     |     |      |      | Sample ,<br>Q2'19 MP |
| SOT |     |     |     |     |     |     |     |      |      | Sample ,<br>Q3'19 MP |
| CEC |     |     |     |     |     |     |     |