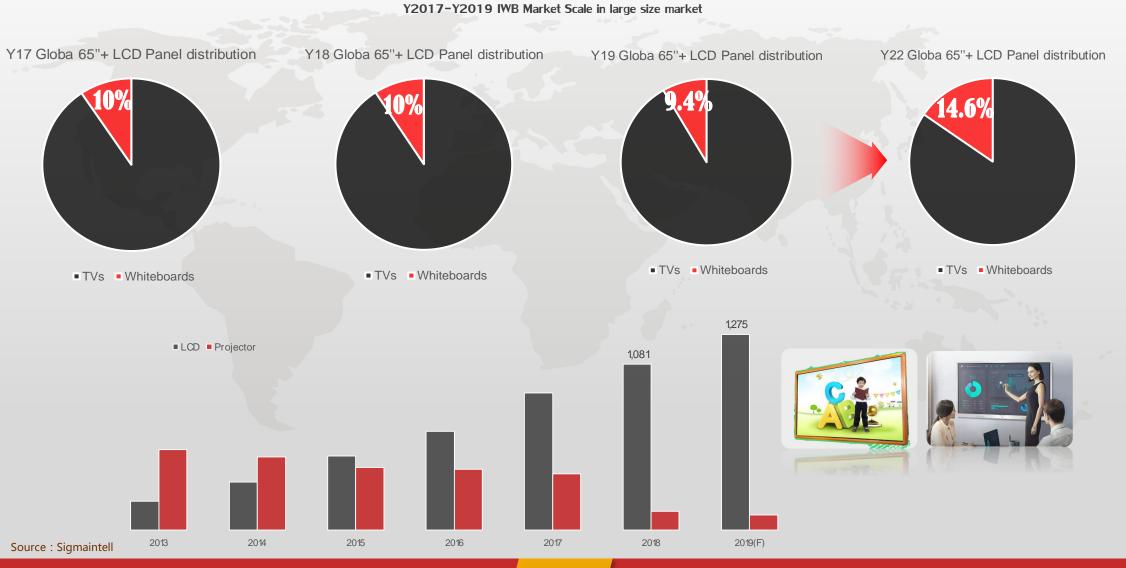

#### 3<sup>rd</sup>. Bigger size&8K will gain sustainable grow

Panel makers 8K products layout ( Unit: Mil,% )

|     | 65" | 70" | 75" | 80" | 82" | 85" | 98" | 100" | 110" | Remark               |
|-----|-----|-----|-----|-----|-----|-----|-----|------|------|----------------------|
| LGD |     |     |     |     |     |     |     |      |      | Sample,<br>Q2'19 MP  |
| SDC |     |     |     |     |     | :   |     |      |      | МР                   |
| INX |     |     |     |     |     |     |     |      |      | Sample ,<br>Q2'19 MP |
| AUO |     |     |     |     |     |     |     |      |      | МР                   |
| BOE |     |     |     |     |     |     |     |      |      | Sample ,<br>Q2'19 MP |
| SOT |     |     |     |     |     |     |     |      |      | Sample ,<br>Q3'19 MP |
| CEC |     |     |     |     |     |     |     |      |      | Sample               |
|     |     |     |     | -   |     |     |     |      |      |                      |

Data source: Sigmaintell

С

Sharp

MP

#### 3<sup>rd</sup>. Bigger size&8K will gain sustainable grow

Data source: Sigmaintell