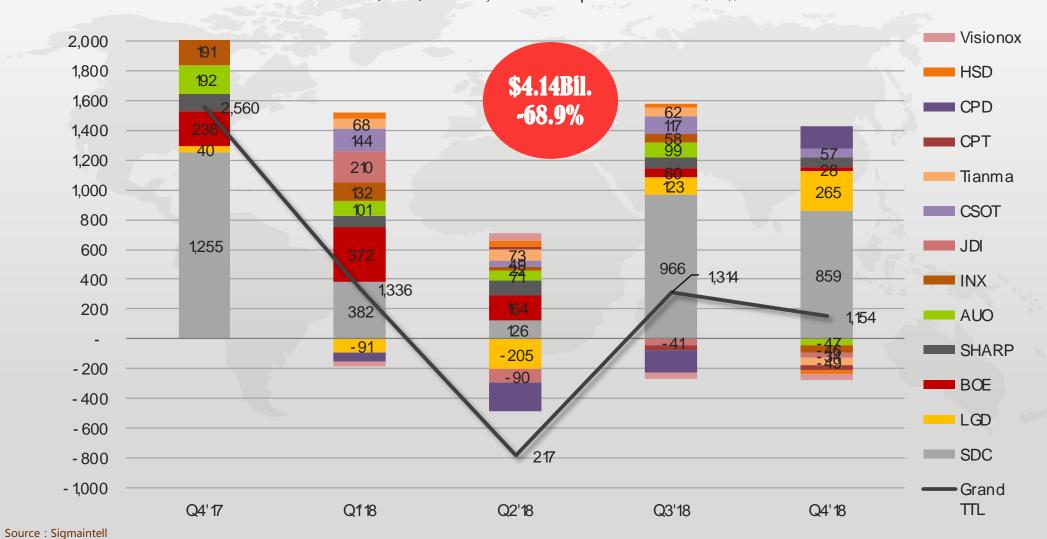

#### **1**<sup>st</sup>. Display industry is eager on technological innovation

17Q4-18Q4 Global Key Panel Makers Operation Profit Trends (Mil.\$)