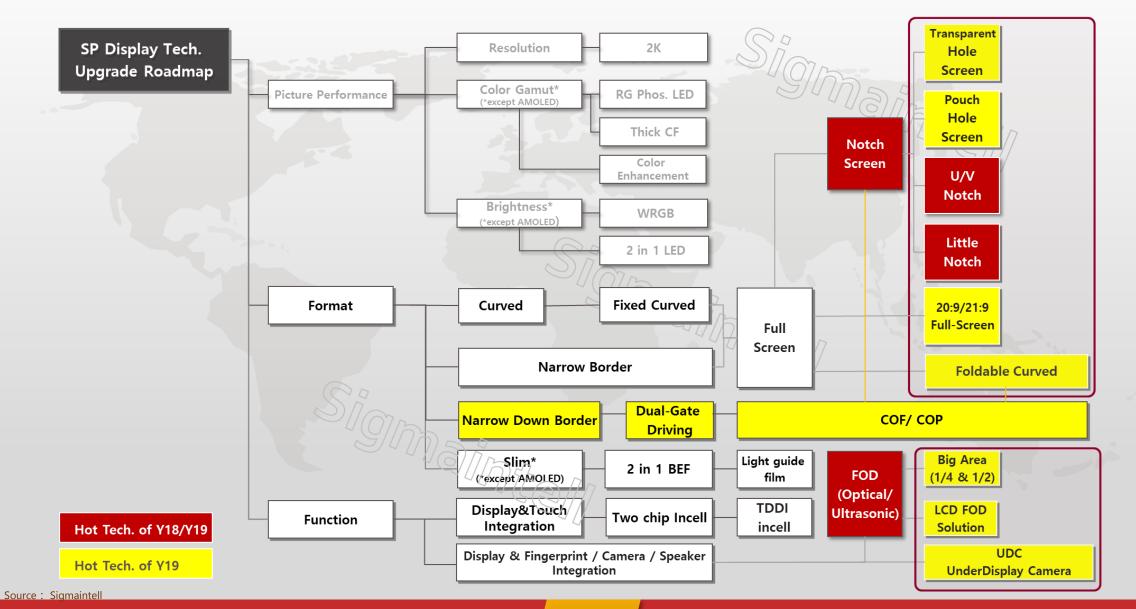

#### 2<sup>nd</sup>. Capacity&technology upgrades play key role in the coming years