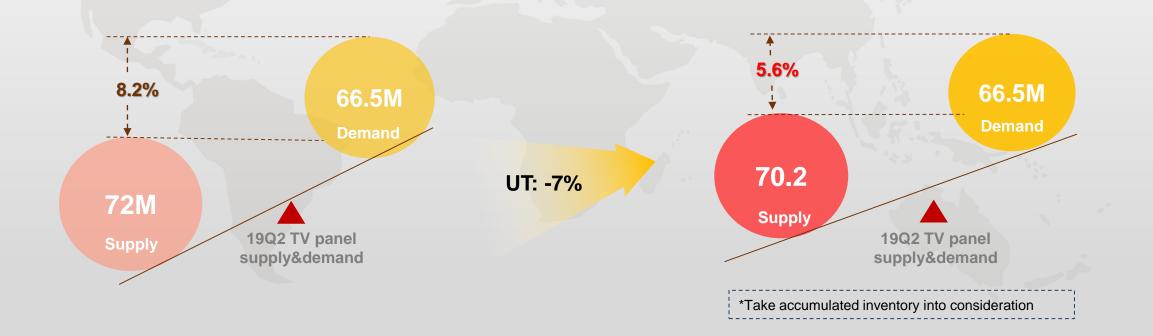

#### 4<sup>th</sup>. Cystal cycle broke, supply control is more and more important

#### 4<sup>th</sup>. Cystal cycle broke, supply control is more and more important

- TV Panel price decreased again in Q2'19, with slightly and very short time price up during Mar.~Apr., the panel makers profit is still suffering loss, supply control is important.
- According to *Sigmaintell Supply&demand model*, if panel makers can decrease utilization by 7% in Q2, market supply&demand would return to balance (balance line is around 5%).