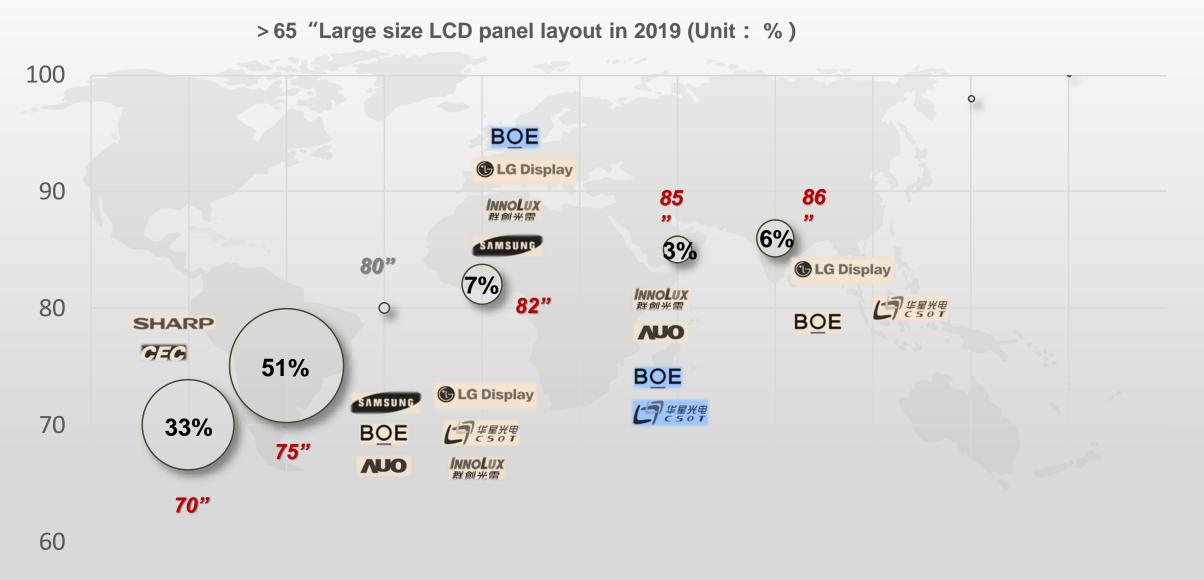

#### 3<sup>rd</sup>. Bigger size&8K will gain sustainable grow

Panel makers 8K products layout ( Unit: Mil,% )

|     | 65" | 70" | 75" | 80" | 82" | 85" | 98" | 100" | 110" | Remark               |
|-----|-----|-----|-----|-----|-----|-----|-----|------|------|----------------------|
| LGD |     |     |     |     |     |     |     |      |      | Sample,<br>Q2'19 MP  |
| SDC |     |     |     |     |     | :   |     |      |      | МР                   |
| INX |     |     |     |     |     |     |     |      |      | Sample ,<br>Q2'19 MP |
| AUO |     |     |     |     |     |     |     |      |      | МР                   |
| BOE |     |     |     |     |     |     |     |      |      | Sample ,<br>Q2'19 MP |
| SOT |     |     |     |     |     |     |     |      |      | Sample ,<br>Q3'19 MP |
| CEC |     |     |     |     |     |     |     |      |      | Sample               |
|     |     |     |     | -   |     |     |     |      |      |                      |

Data source: Sigmaintell

С

Sharp

MP

#### 3<sup>rd</sup>. Bigger size&8K will gain sustainable grow

Data source: Sigmaintell